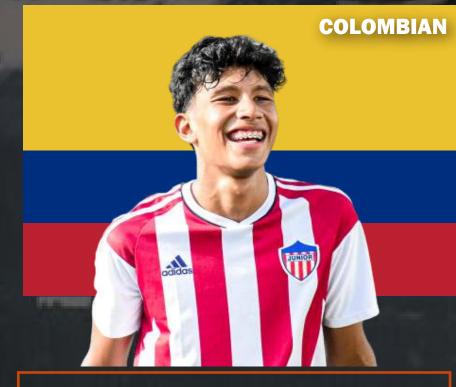

# LUIS ANGEL CABALLERO LAMBIS

## LEFT WINGER PREFERRED FOOT: AMBIDEXTROUS

AGE: 15

**BIRTHDATE: AUG 20, 2008** 

HEIGHT: 5' 11" WEIGHT: 156 LB

**HEAT MAP** 