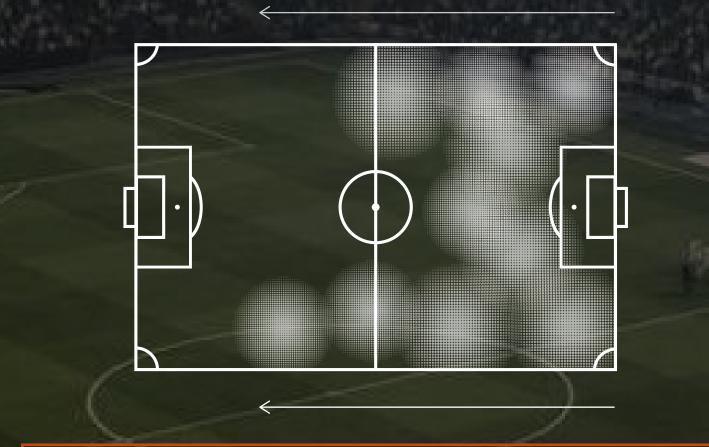

## LEFT WINGER PREFERRED FOOT: AMBIDEXTROUS

AGE: 15

**BIRTHDATE: AUG 20, 2008** 

HEIGHT: 5' 11" WEIGHT: 156 LB

**HEAT MAP** 